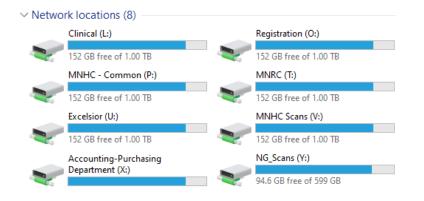

## **Network Drive OR EPIC Remote Access**

- You need to fill out the "MNHC VPN and Remote Access 9-2024" If you will be using method 1 or 2
- This process takes 5-7 business days to complete Form Attached to New Hire Email Sent to you on 1<sup>st</sup> day.
  - 1) Access to **Network Drives:** Clinical Drives or other Network Drives listed below